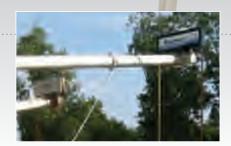

#### **Unaffected by Floating Debris**

Floating debris may cause problems for other types of skimmers by creating a dam in front of the skimming device. The debris prevents the oil from reaching the skimmer. However, the free-floating tube on Brill<sup>TM</sup> oil skimmers doesn't follow a fixed path and snakes over, under, and through debris to continuously pick up oil.

### Adjusts to Fluctuating Water Levels

The collector tube is durable, versatile, and easy to install. The tube continues to recover oil, floating up or down when water levels in the tank or sump fluctuate.