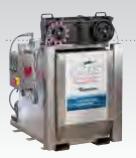

Model 7V Brill® Super-Duty Oil Skimmer

Increased tube size plus complete speed control and epoxy coating equals super-duty performance, unmatched versatility, and superior oil pick-up capacity.

## Model 7V Brill® Tube Type Super-Duty Oil Skimmer

Brill tube type oil skimmers are designed to ensure consistent, even operation, regardless of the application

Increased Tube Size plus Complete Speed Control and Epoxy Coating equals the 7V **Super-Duty Skimmer** 

The Model 7V is tougher, more versatile, and recovers more oil than any other tube type skimmer.