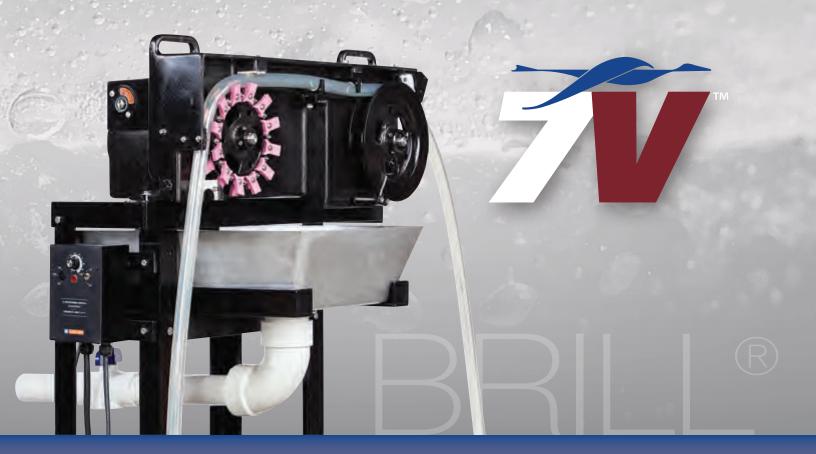

Model 7V Brill® Super-Duty Oil Skimmer

Increased tube size plus complete speed control and epoxy coating equals super-duty performance, unmatched versatility, and superior oil pick-up capacity.

Increased Tube Size plus Complete Speed Control and Epoxy Coating equals the 7V **Super-Duty Skimmer** 

The Model 7V is tougher, more versatile, and recovers more oil than any other tube type skimmer.