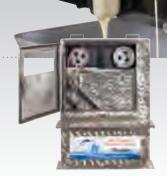

#### Oil Sticks to the Tube

Oil adheres to the outside of a closed looped tube, which is continuously driven across the surface of the water, then through a set of scrapers that remove the oil. The recovered oil drains into a collection tank.

#### 1-Inch Collector Tube

The increased tube size lets you pick up more oil and skim efficiently at higher operating speeds. Made of the same proven formula that makes our collector tubes so effective, but with a larger, 1-inch outside diameter.

- 33% more surface area
  - Increased oil pickup ability
- Thicker, sturdier tube
  - Will not easily kink, flop, or knot-up during operation, allowing more tubing on the surface of the water
  - Performs perfectly at increased skimming speeds