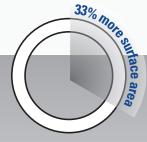

#### 1-Inch Collector Tube

The increased tube size lets you pick up more oil and skim efficiently at higher operating speeds. Made of the same proven formula that makes our collector tubes so effective, but with a larger, 1-inch outside diameter.

- 33% more surface area
  - Increased oil pickup ability
- Thicker, sturdier tube
  - Will not easily kink, flop, or knot-up during operation, allowing more tubing on the surface of the water
  - Performs perfectly at increased skimming speeds